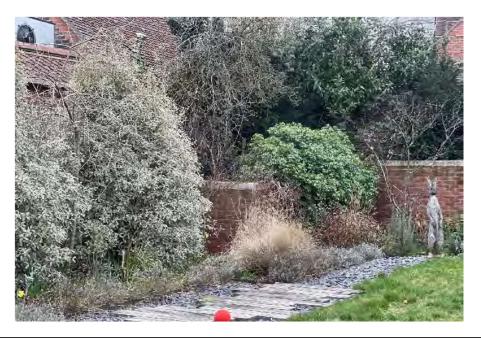

View of application site from are of proposed extension to show garden and boundary (looking north-east)