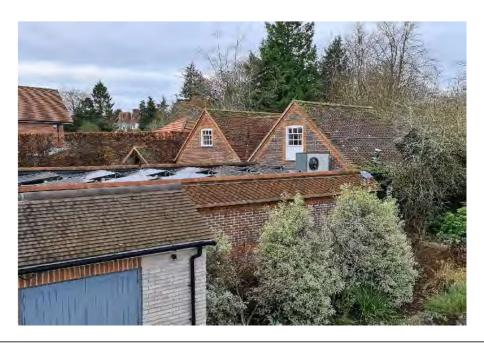

View of application site from corner of garden towards house and neighbouring property including garden (looking south)

View of application site from are of proposed extension towards house and boundary treatment (looking north-east)