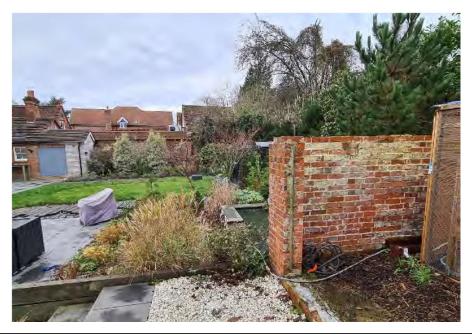

View of application site from rear garden to neighbouring building (looking north-west)

View of application site from rear garden to corner of garden showing retaining wall (looking north-west)

View of application site from house along length of proposed extension (looking north-west)